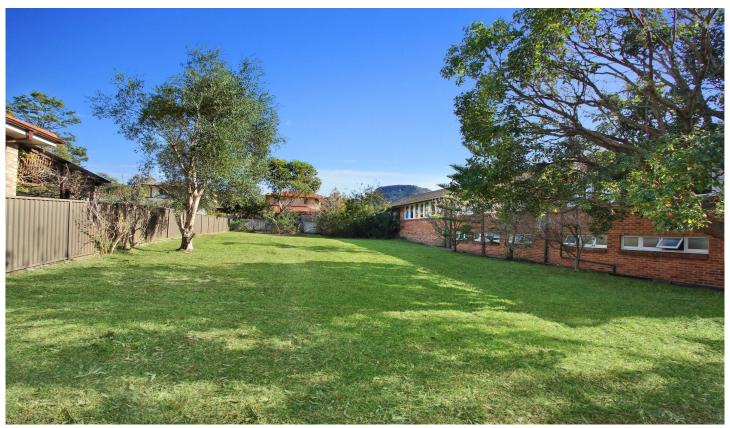

## 6 Vickery Street Gwynneville NSW

Opposite the beautiful and leafy Wiseman Park in the heart of Gwynneville, this prime allotment offers a tremendous opportunity.

Totalling 923sqm, with a very gentle slope back to street frontage of 15.2m, it ensures different avenues of redevelopment or simply a blank canvas to create your own dream masterpiece (STCA).

Conveniently set just a moment's stroll from the Gwynneville cafe strip, which is undergoing a resurgence due to its proximity to Wollongong University, Wollongong's medical precinct and the CBD.