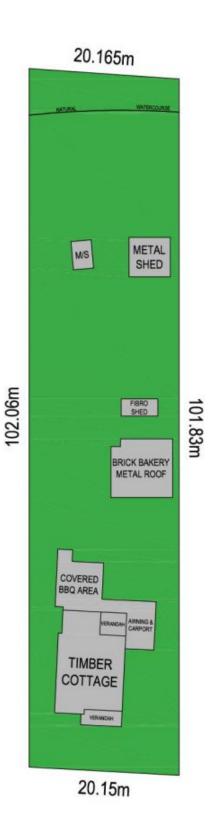

View

- qm
  - : https://www.jacksonresidential.com.au/sale/ nsw/wollongong-illawarra/wollongong/reside ntial/house/6046755

Mark Jackson 02 4226 3000

0 4 8 12 16 20 24

PLANS SHOWN ONLY INDICATIVE OF LAYOUT. DIMENSIONS ARE APPROXIMATE.

24 GREENACRE ROAD

SITE : 2044m<sup>2</sup>

WOLLONGONG