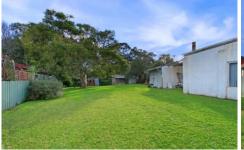

## 24 Greenacre Road Wollongong NSW

Excellent potential to capitalise in this sought-after, well established and popular neighbourhood.

On offer is a rare opportunity for development in a premier location (STCA). This substantial parcel of land is an ideal canvas for limitless possibilities. It spans approximately 1,885sqm of level land with a 20m frontage and is located in close proximity to multiple lifestyle options including a short walk to public transport, free bus service, local schools, Wollongong Hospital and within a 5 minute drive to popular cafes, shops and Wollongong CBD.

At present, the land currently occupies a cosy weatherboard cottage with attached carport and separate worksheds.

For full version visit the website

| Туре      | : House   |
|-----------|-----------|
| Land Size | : 1885 sa |