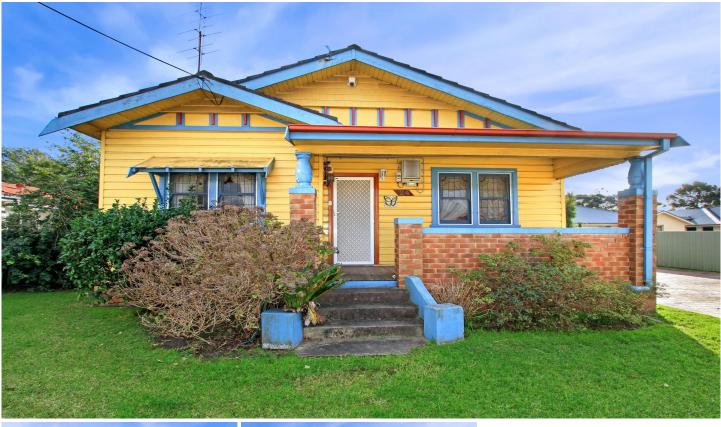

## 24 Greenacre Road Wollongong NSW

Excellent potential to capitalise in this sought-after, well established and popular neighbourhood.

On offer is a rare opportunity for development in a premier location (STCA). This substantial parcel of land is an ideal canvas for limitless possibilities. It spans approximately 1,885sqm of level land with a 20m frontage and is located in close proximity to multiple lifestyle options including a short walk to public transport, free bus service, local schools, Wollongong Hospital and within a 5 minute drive to popular cafes, shops and Wollongong CBD.

At present, the land currently occupies a cosy weatherboard cottage with attached carport and separate worksheds.

For full version visit the website

| Туре      | : House   |
|-----------|-----------|
| Land Size | : 1885 sa |