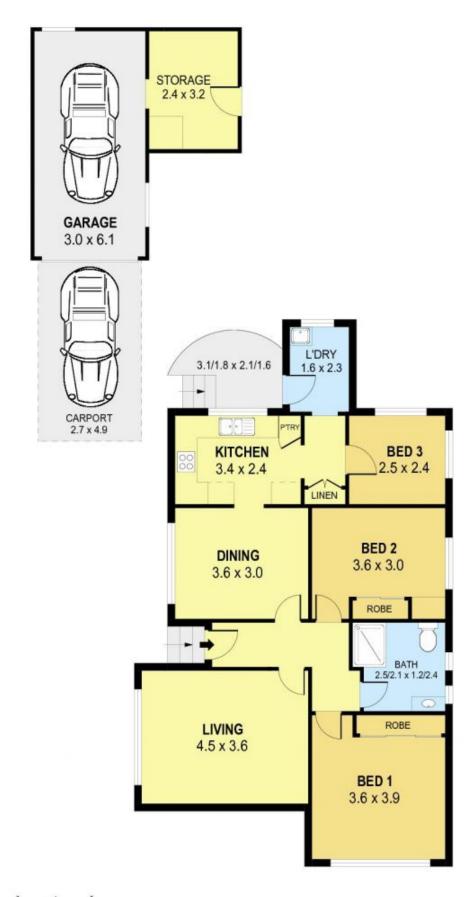

The unspoilt, solid bones and 9' ceilings are primed and ready for your further enhancements and finishing touches, renovation, extension or re-development (STCA).

Offering a single level design with distinct living and dining rooms, two of three well-sized bedrooms fitted with built-in robes, a neat and tidy kitchen and internal laundry. A separate single carport plus a single lock-up garage with large storage room complete the property and all this just a

Mark Jackson 02 4226 3000

INT: 88m² EXT: 5m²

CAR SPACE: 14m2

GARAGE/STORAGE: 26m2

SCALE (METRES) PLANS SHOWN ONLY INDICATIVE OF LAYOUT. DIMENSIONS ARE APPROXIMATE. Ref. No: 38332