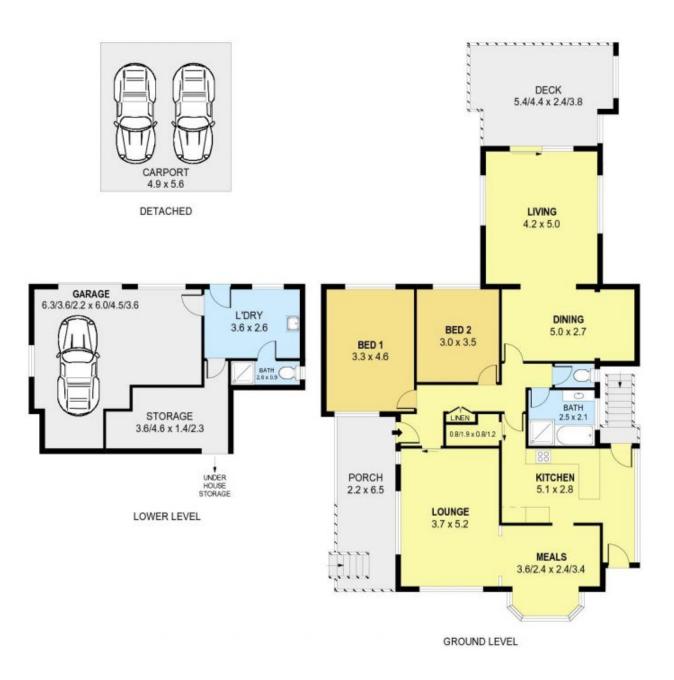

|                                                                                      | 2 | 3 | 1           | 5                      | SCALE (METRES) | INT : 130m <sup>2</sup><br>EXT : 33m <sup>2</sup><br>LOWER : 53m <sup>2</sup> |  |  |
|--------------------------------------------------------------------------------------|---|---|-------------|------------------------|----------------|-------------------------------------------------------------------------------|--|--|
| PLANS SHOWN ONLY INDICATIVE OF LAYOUT, DIMENSIONS ARE APPROXIMATE.<br>Ref. No. 35565 |   |   | OUT. DIMENS | SIONS ARE APPROXIMATE. |                | 7m <sup>2</sup>                                                               |  |  |