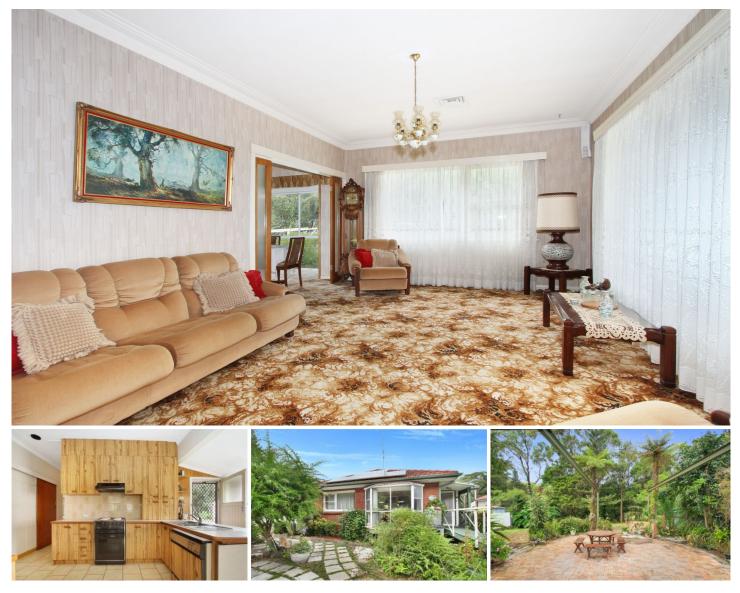

## 35 Acacia Avenue Gwynneville NSW

Located without doubt in one of the Illawarra's most sought after suburbs, this original brick family home offers both the space and versatility to create your dream residence. Situated on approximately 601sqm of land imagine yourself indulging in a little quiet time on the back deck embraced by private lawns and the picturesque and peaceful reserve backdrop.

Delightful characteristics include high ceilings, chandelier pendants, ornate cornice detailing and bay windows and this two bedroom, two living area home is also complimented with the modern inclusion of reverse cycle ducted air conditioning. A casual meals area adjoins the original timber kitchen and a separate, larger dining room is available for more formal experiences whilst the front