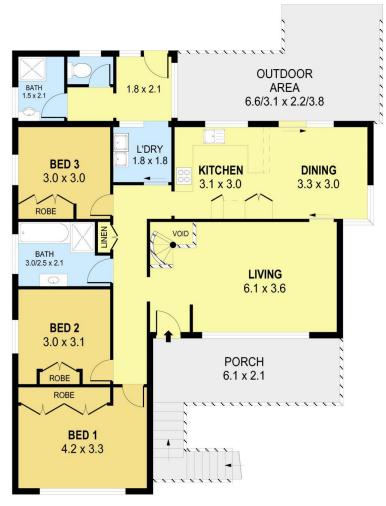

## 25 Gorrell Crescent Mangerton NSW

On the market for the first time, this lovely property is situated on a favoured Mangerton street. Offering escarpment views from the front and a beautiful, easy care back garden to while away the summer days.

Highlights:

Master built

Generous front porch with views

Large living room Huge rumpus 3 bedrooms 2 bathrooms

## 3 🕮 2 🟪 1 🗬

Type : House Price : \$820,000 Land Size : 620 sqm

View : https://www.jacksonresidential.com.au/sale/

nsw/wollongong-illawarra/mangerton/reside

ntial/house/6047189

Mark Jackson 02 4226 3000

**GROUND LEVEL** 