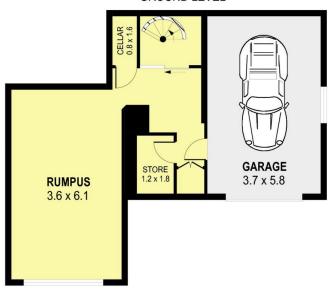

## 3 🕮 2 🟪 1 🗬

Type : House Price : \$820,000 Land Size : 620 sqm

View : https://www.jacksonresidential.com.au/sale/

nsw/wollongong-illawarra/mangerton/reside

ntial/house/6047189

Mark Jackson 02 4226 3000

**GROUND LEVEL** 

LOWER LEVEL

 0
 1
 2
 3
 4
 5
 SCALE (METRES)
 INT
 : 144m²

 PLANS SHOWN ONLY INDICATIVE OF LAYOUT. DIMENSIONS ARE APPROXIMATE.
 EXT
 : 32m²

 Ref. No: 77991
 GARAGE
 : 21m²