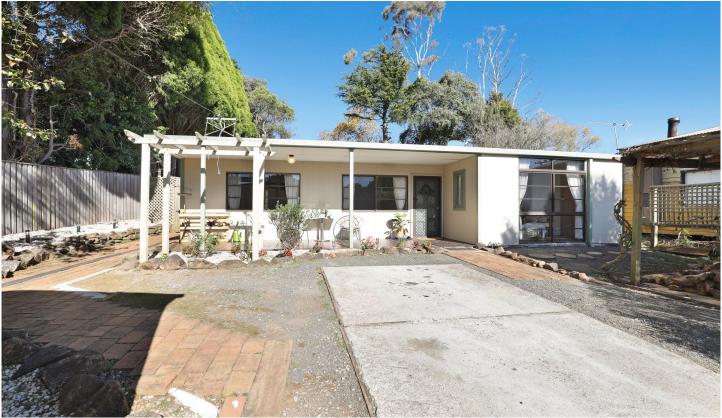

## 1/43 South Street Robertson NSW

Quaint character filled unit in quiet rural village

- \* 2 Bedrooms carpet in main bedroom
- \* Built in wardrobe to main bedroom
- \* Open plan living with slow combustion fire and air conditioning
- \* Study or dining room
- \* Bathroom with claw foot bath
- \* Lovely private garden setting
- \* Parking onsite
- \* Close to Robertson's shops, schools and Pub
- \* Water included

## PLEASE NOTE:

\* The shed at the front of the property does not form part of the tenancy

For full version visit the website

## 2 📭 1 🔓 1 🗬

**Type**: House **Price**: \$450 pw

View : https://www.jacksonresidential.com.au/lease/nsw

/southern-highlands/robertson/residential/house/8040447

Karen White 02 4226 3000

Annette Allen 02 4226 3000