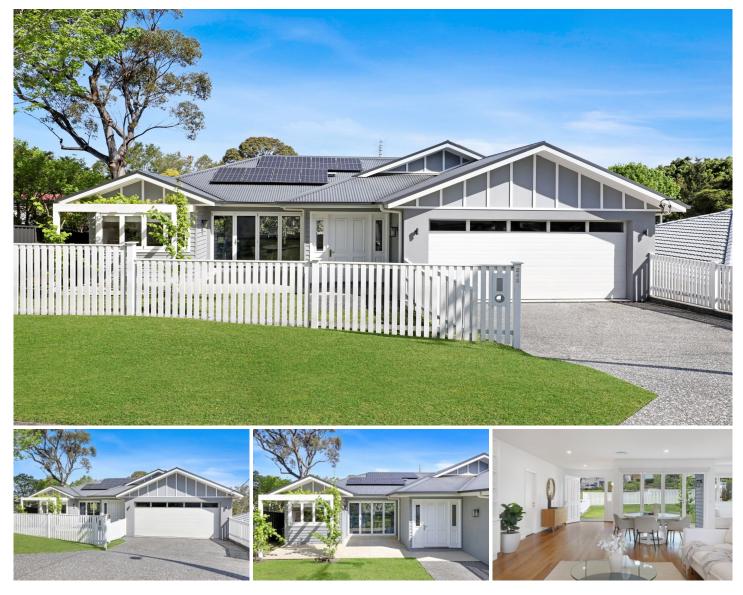

#### 243 Gipps Road Keiraville NSW

Redefining contemporary luxury, this five-bedroom residence is a luxurious family entertainer relentlessly committed to excellence. Exceptional quality and bespoke style flow through extraordinary open-plan living to lavish poolside entertaining, revealing a true testament to leisure and indulgence.

Stepping beyond the entrance, you are immediately welcomed by the brilliance of the interior, blending style and space with timber floors and multiple sun-drenched living areas that perfectly capture the essence of modern family enjoyment. Impressively, huge glass bi-fold doors extend outdoors to the undercover alfresco dining overlooking the fantastic landscaped garden and in-ground heated swimming pool.