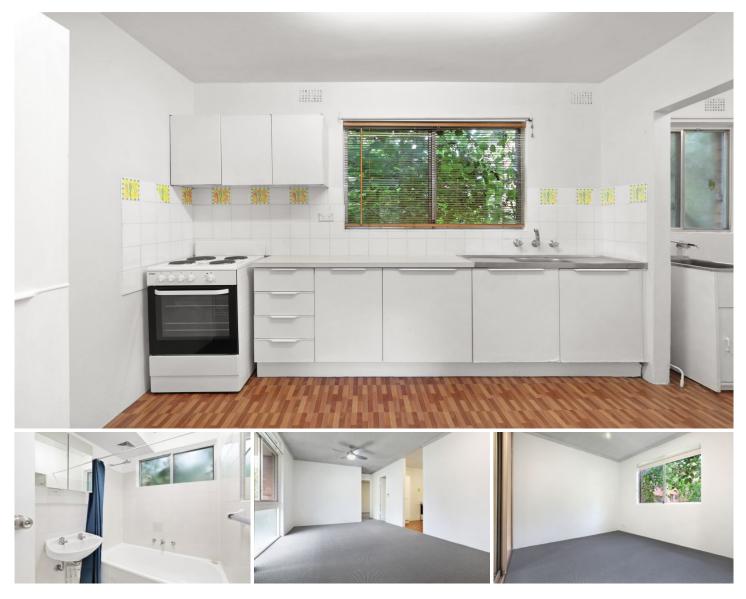

## 2/17 Payne Street Mangerton NSW

This 2 bedroom unit has;

- \* 2 bedrooms with built in wardrobes
- \* New carpet throughout
- \* New vinyl in kitchen and internal laundry
- \* Neat and tidy kitchen with lots of cupboard space
- \* Bathroom with bath
- \* West facing balcony
- \* Easy access to M1, Figtree Grove and local schools
- \* No Pets
- \* Application accepted prior to viewing